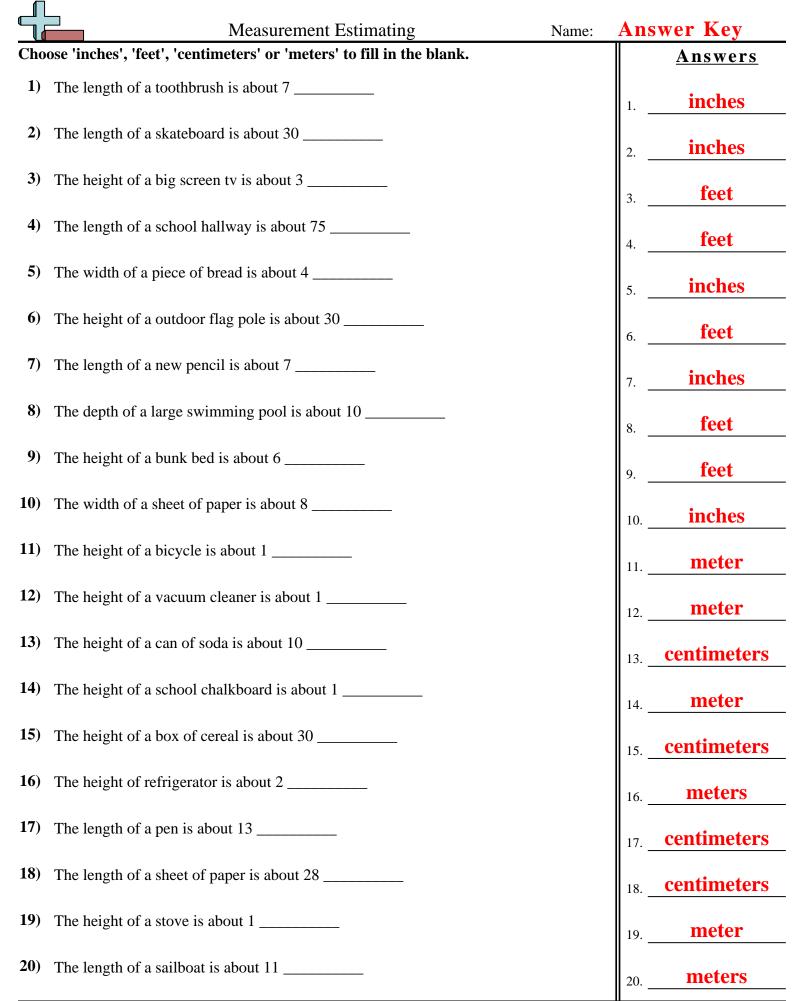

|             | Maile:                                                                |                |
|-------------|-----------------------------------------------------------------------|----------------|
| Cho         | ose 'inches', 'feet', 'centimeters' or 'meters' to fill in the blank. | <u>Answers</u> |
| 1)          | The length of a toothbrush is about 7                                 | 1.             |
| 2)          | The length of a skateboard is about 30                                | 2.             |
| 3)          | The height of a big screen tv is about 3                              | 3.             |
| 4)          | The length of a school hallway is about 75                            | 4.             |
| 5)          | The width of a piece of bread is about 4                              | 5.             |
| <b>6</b> )  | The height of a outdoor flag pole is about 30                         | 6.             |
| 7)          | The length of a new pencil is about 7                                 | 7.             |
| 8)          | The depth of a large swimming pool is about 10                        | 8.             |
| 9)          | The height of a bunk bed is about 6                                   | 9.             |
| 10)         | The width of a sheet of paper is about 8                              | 10.            |
| 11)         | The height of a bicycle is about 1                                    | 11.            |
| 12)         | The height of a vacuum cleaner is about 1                             | 12             |
| 13)         | The height of a can of soda is about 10                               | 13             |
| 14)         | The height of a school chalkboard is about 1                          | 14             |
| 15)         | The height of a box of cereal is about 30                             | 15             |
| 16)         | The height of refrigerator is about 2                                 | 16             |
| <b>17</b> ) | The length of a pen is about 13                                       | 17             |
| 18)         | The length of a sheet of paper is about 28                            | 18             |
| 19)         | The height of a stove is about 1                                      | 19             |
| 20)         | The length of a sailboat is about 11                                  | 20             |
|             |                                                                       |                |

Math

| V U                                                                      | 8                                               | Ι              |
|--------------------------------------------------------------------------|-------------------------------------------------|----------------|
| Choose 'inches', 'feet', 'centimeters' or 'meters' to fill in the blank. |                                                 | <u>Answers</u> |
| 1)                                                                       | The length of a toothbrush is about 7           |                |
|                                                                          |                                                 | 1              |
| 2)                                                                       | The length of a skateboard is about 30          |                |
| 2)                                                                       |                                                 | 2              |
| 3)                                                                       | The height of a big screen tv is about 3        | 3.             |
| 4)                                                                       | The length of a school hallway is about 75      |                |
| •,                                                                       | The length of a school nanway is about 75       | 4              |
| <b>5</b> )                                                               | The width of a piece of bread is about 4        |                |
|                                                                          |                                                 | 5              |
| <b>6</b> )                                                               | The height of a outdoor flag pole is about 30   |                |
|                                                                          |                                                 | 6              |
| <b>7</b> )                                                               | The length of a new pencil is about 7           | 7.             |
| 8)                                                                       | The death of a longe assignming mod is about 10 | /              |
| 0)                                                                       | The depth of a large swimming pool is about 10  | 8              |
| 9)                                                                       | The height of a bunk bed is about 6             |                |
| ,                                                                        |                                                 | 9              |
| 10)                                                                      | The width of a sheet of paper is about 8        |                |
|                                                                          |                                                 | 10             |
| 11)                                                                      | The height of a bicycle is about 1              | 11.            |
| 12)                                                                      |                                                 | 11.            |
| 12)                                                                      | The height of a vacuum cleaner is about 1       | 12             |
| 13)                                                                      | The height of a can of soda is about 10         |                |
| ,                                                                        |                                                 | 13             |
| 14)                                                                      | The height of a school chalkboard is about 1    |                |
|                                                                          |                                                 | 14             |
| 15)                                                                      | The height of a box of cereal is about 30       | 15.            |
| 16)                                                                      | The height of refrigerator is about 2           |                |
| 10)                                                                      | The height of ferrigerator is about 2           | 16             |
| <b>17</b> )                                                              | The length of a pen is about 13                 |                |
|                                                                          |                                                 | 17             |
| 18)                                                                      | The length of a sheet of paper is about 28      | 18             |
| 10)                                                                      |                                                 | 10.            |
| 19)                                                                      | The height of a stove is about 1                | 19             |
| 20)                                                                      | The length of a sailboat is about 11            |                |
| <b>-</b> 0)                                                              | The length of a samoon is about 11              | 20             |